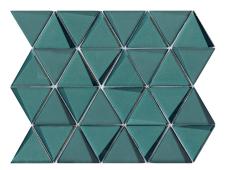

## L'OC PORCELANOSA Grupo

Model: EFFECT TRIANGLE EMERALD Codes: 100272769 - L244009721 Group: G-133 Format: 31X26X0,8 Thickness: 8 mm

| RECOMMENDATIONS                                                           |                                       |
|---------------------------------------------------------------------------|---------------------------------------|
| Recommended adhesive                                                      | 100217753 POLITECH PREMIUM COMP. A+B  |
| Recommended adhesive (wet area)                                           | 100217753 POLITECH PREMIUM COMP. A+B  |
| Recommended joint                                                         | 100238235 COLORSTUK ESPECIAL N NACARE |
| Recommended joint (wet area)                                              | 100238235 COLORSTUK ESPECIAL N NACARE |
| FEATURES                                                                  |                                       |
| Product manufactured on a mesh that makes installation easier. Gloss-free |                                       |
| Material with surface with the ability to produce reflections.            |                                       |
| Material suitable for use on indoor walls.                                |                                       |
| PACKING                                                                   |                                       |
| Base unit                                                                 | PIECES                                |
| Boxes                                                                     | 11 PIECES/BOX                         |
| Gross weight                                                              | 1.46 KG/PIECES                        |
| Net weight                                                                | 1.41 KG/PIECES                        |
| Sale unit                                                                 | PIECES                                |
| Square meters                                                             | 12.4069 PIECES/M2                     |
| Units                                                                     | 1 PIECES                              |