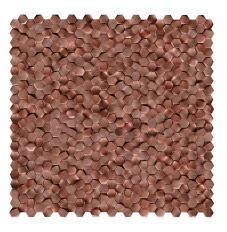

LOC PORCELANOSA Grupo

Model: GRAVITY ALUMINIUM 3D HEXAGON COPPER Codes: 100245648 - L244009031 Group: G-150 Format: 30,7X30,1X0,6 Thickness: 3.6 mm

| RECOMMENDATIONS                                                                                                             |                                            |
|-----------------------------------------------------------------------------------------------------------------------------|--------------------------------------------|
| Recommended adhesive                                                                                                        | 100138260 POLITECH N COMP A+B              |
| Recommended adhesive (wet area)                                                                                             | No Procede                                 |
| Recommended joint                                                                                                           | No admite rejuntado                        |
| Recommended joint (wet area)                                                                                                | No Procede                                 |
| FEATURES                                                                                                                    |                                            |
| Product manufactured on a mesh that makes installation easier. Material that stands out for having an asymmetrical surface. |                                            |
| Gloss-free                                                                                                                  | Material suitable for use on indoor walls. |
| PACKING                                                                                                                     |                                            |
| Base unit                                                                                                                   | PIECES                                     |
| Boxes                                                                                                                       | 22 PIECES/BOX                              |
| Gross weight                                                                                                                | 0.621 KG/PIECES                            |
| Net weight                                                                                                                  | 0.6 KG/PIECES                              |
| Sale unit                                                                                                                   | PIECES                                     |
| Square meters                                                                                                               | 10.8217 PIECES/M2                          |
| Units                                                                                                                       | 1 PIECES                                   |