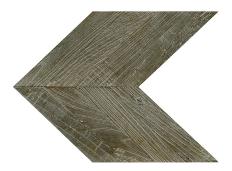

Model: WOOD ARROW LIGHT GREY Codes: 100240985 - L241716291

Group: G-136 Format: 35X29X1,2 Thickness: 12 mm

| RECOMMENDATIONS                 |                               |  |
|---------------------------------|-------------------------------|--|
| Recommended adhesive            | 100138260 POLITECH N COMP A+B |  |
| Recommended adhesive (wet area) | No Procede                    |  |
| Recommended joint               | No admite rejuntado           |  |
| Recommended joint (wet area)    | No Procede                    |  |

## **FEATURES**

Product manufactured on a mesh that makes installation easier.

1 PIECES

Material that stands out for having an asymmetrical surface.

Material suitable for use on indoor walls.

Base unit

Gross weight